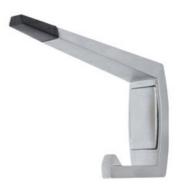

## MODA\_HOOK\_SCP

Moda Hat and Coat Hook

## Specification

|                        | Diecast Zinc, Alloy ZP3<br>Rubber Bumper                                                         |
|------------------------|--------------------------------------------------------------------------------------------------|
| Finish                 | MODA_HOOK_SCP: Satin Chrome Plate                                                                |
|                        | MODA HOOK SPP: Satin Pearl Plate                                                                 |
|                        | DESIGNER_MODAHOOK: Designer Black<br>ANMB_MODAHOOK: Antimicrobial Coating                        |
| , 100, Manazio         | DESIGNER_MODAHOOK: Designer Black                                                                |
| Mounting               | DESIGNER_MODAHOOK: Designer Black<br>ANMB_MODAHOOK: Antimicrobial Coating                        |
| Mounting<br>Dimensions | DESIGNER_MODAHOOK: Designer Black<br>ANMB_MODAHOOK: Antimicrobial Coating<br>Concealed Screw Fix |