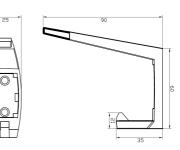

## Specification

|                        | Diecast Zinc, Alloy ZP3<br>Rubber Bumper                                                         |
|------------------------|--------------------------------------------------------------------------------------------------|
| Finish                 | MODA_HOOK_SCP: Satin Chrome Plate                                                                |
|                        | MODA HOOK SPP: Satin Pearl Plate                                                                 |
|                        | DESIGNER_MODAHOOK: Designer Black<br>ANMB_MODAHOOK: Antimicrobial Coating                        |
| , 100, Manazio         | DESIGNER_MODAHOOK: Designer Black                                                                |
| Mounting               | DESIGNER_MODAHOOK: Designer Black<br>ANMB_MODAHOOK: Antimicrobial Coating                        |
| Mounting<br>Dimensions | DESIGNER_MODAHOOK: Designer Black<br>ANMB_MODAHOOK: Antimicrobial Coating<br>Concealed Screw Fix |